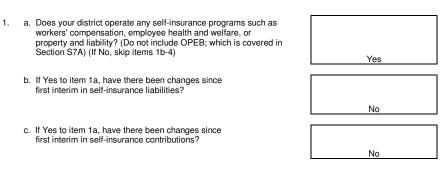

|
| 2nd Subsequent Year (2023-24)                                                           | 0.00                   | 0.00           |
|                                                                                         |                        |                |

d. Number of retirees receiving OPEB benefits Current Year (2021-22) 1st Subsequent Year (2022-23) 2nd Subsequent Year (2023-24)

| 281 | 281 |
|-----|-----|
| 281 | 281 |
| 281 | 281 |
|     |     |

Comments: 4.

#### S7B. Identification of the District's Unfunded Liability for Self-insurance Programs

DATA ENTRY: Click the appropriate button(s) for items 1a-1c, as applicable. First Interim data that exist (Form 01CSI, Item S7B) will be extracted; otherwise, enter First Interim and Second Interim data in items 2-4.



#### First Interim Self-Insurance Liabilities (Form 01CSI, Item S7B) Second Interim a. Accrued liability for self-insurance programs 0.00 0.00

b. Unfunded liability for self-insurance programs

| 3. | Self-Insurance Contributions                                   | First Interim                         |
|----|----------------------------------------------------------------|---------------------------------------|
|    | a. Required contribution (funding) for self-insurance programs | (Form 01CSI, Item S7B) Second Interim |
|    | Current Year (2021-22)                                         | 0.00 0.0                              |
|    | 1st Subsequent Year (2022-23)                                  | 0.00 0.0                              |
|    | 2nd Subsequent Year (2023-24)